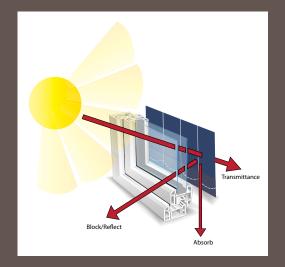

## your personal fabric **selector**

|            | 1800 mm | 127 mm | 89 mm | Solar<br>Transmittance | Optical<br>Transmittance | Sun Block % | Ultraviolet<br>Protection % | Absorption% | Solar Reflection |
|------------|---------|--------|-------|------------------------|--------------------------|-------------|-----------------------------|-------------|------------------|
| White      |         |        |       | 18                     | 16                       | 84          | 100                         | 5           | 74               |
| Cream      |         |        |       | 18                     | 19                       | 81          | 100                         | 10          | 70               |
| Magnolia   |         |        |       | 19                     | 19                       | 80          | 100                         | 23          | 71               |
| Beige      |         |        |       | 8                      | 6                        | 53          | 100                         | 42          | 50               |
| Yellow     |         |        |       | 18                     | 18                       | 73          | 100                         | 55          | 62               |
| Orange     |         |        |       | 15                     | 4                        | 35          | 100                         | 57          | 52               |
| Purple     |         |        |       | 3                      | 0                        | 13          | 100                         | 60          | 22               |
| Grey       |         |        |       | 11                     | 8                        | 55          | 100                         | 45          | 51               |
| Heather    |         |        |       | 14                     | 6                        | 53          | 100                         | 52          | 62               |
| Light Blue |         |        |       | 8                      | 3                        | 39          | 100                         | 52          | 45               |
| Blue       |         |        |       | 5                      | 0                        | 10          | 100                         | 70          | 26               |
| Moss       |         |        |       | 3                      | 2                        | 24          | 100                         | 70          | 23               |
| Brown      |         |        |       | 3                      | 1                        | 26          | 100                         | 65          | 30               |