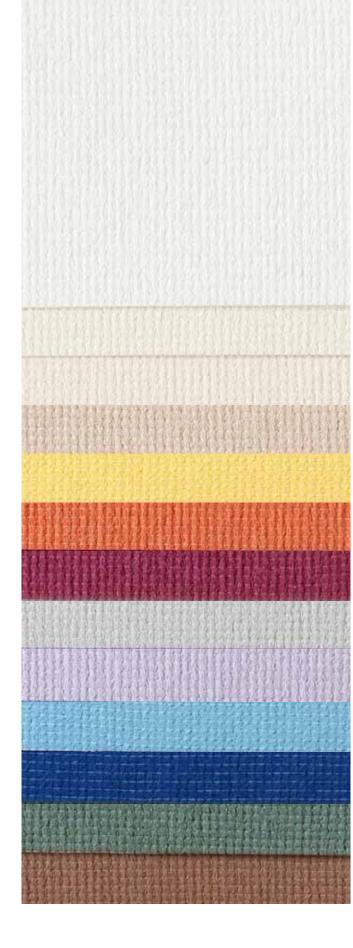

## your personal fabric **selector**

|            | 1800 mm | 127 mm | 89 mm | Solar<br>Transmittance | Optical<br>Transmittance | Sun Block % | Ultraviolet<br>Protection % | Absorption% | Solar Reflection |
|------------|---------|--------|-------|------------------------|--------------------------|-------------|-----------------------------|-------------|------------------|
| White      |         |        |       | 18                     | 16                       | 84          | 100                         | 5           | 74               |
| Cream      |         |        |       | 18                     | 19                       | 81          | 100                         | 10          | 70               |
| Magnolia   |         |        |       | 19                     | 19                       | 80          | 100                         | 23          | 71               |
| Beige      |         |        |       | 8                      | 6                        | 53          | 100                         | 42          | 50               |
| Yellow     |         |        |       | 18                     | 18                       | 73          | 100                         | 55          | 62               |
| Orange     |         |        |       | 15                     | 4                        | 35          | 100                         | 57          | 52               |
| Purple     |         |        |       | 3                      | 0                        | 13          | 100                         | 60          | 22               |
| Grey       |         |        |       | 11                     | 8                        | 55          | 100                         | 45          | 51               |
| Heather    |         |        |       | 14                     | 6                        | 53          | 100                         | 52          | 62               |
| Light Blue |         |        |       | 8                      | 3                        | 39          | 100                         | 52          | 45               |
| Blue       |         |        |       | 5                      | 0                        | 10          | 100                         | 70          | 26               |
| Moss       |         |        |       | 3                      | 2                        | 24          | 100                         | 70          | 23               |
| Brown      |         |        |       | 3                      | 1                        | 26          | 100                         | 65          | 30               |