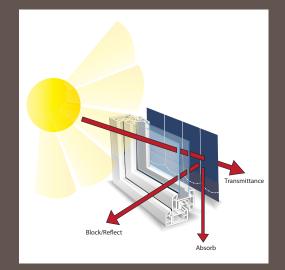

## your personal fabric **selector**

|                 | 3000 mm | 2500 mm | 1830 mm | 127 mm | 89 mm | 63 mm | Solar Trans % | Optical Trans % | Sun Block % | Ultraviolet<br>Protection % | Absorption% | Solar Reflection % |
|-----------------|---------|---------|---------|--------|-------|-------|---------------|-----------------|-------------|-----------------------------|-------------|--------------------|
| Beige           |         |         |         |        |       |       | 0             | 0               | 100         | 100                         | 35          | 65                 |
| Magnolia        |         |         |         |        |       |       | 0             | 0               | 100         | 100                         | 35          | 65                 |
| White           |         |         |         |        |       |       | 0             | 0               | 100         | 100                         | 27          | 73                 |
| Pink            |         |         |         |        |       |       | 0             | 0               | 100         | 100                         | 34          | 66                 |
| Mint Green      |         |         |         |        |       |       | 0             | 0               | 100         | 100                         | 34          | 66                 |
| Grey            |         |         |         |        |       |       | 0             | 0               | 100         | 100                         | 51          | 49                 |
| Sea Blue        |         |         |         |        |       |       | 0             | 0               | 100         | 100                         | 36          | 64                 |
| Iron            |         |         |         |        |       |       | 0             | 0               | 100         | 100                         | 71          | 29                 |
| Black           |         |         |         |        |       |       | 0             | 0               | 100         | 100                         | 95          | 5                  |
| Navy            |         |         |         |        |       |       | 0             | 0               | 100         | 100                         | 91          | 9                  |
| Burgundy        |         |         |         |        |       |       | 0             | 0               | 100         | 100                         | 83          | 17                 |
| Bottle<br>Green |         |         |         |        |       |       | 0             | 0               | 100         | 100                         | 92          | 8                  |
| Black<br>White  |         |         |         |        |       |       | 0             | 0               | 100         | 100                         | 27          | 73                 |