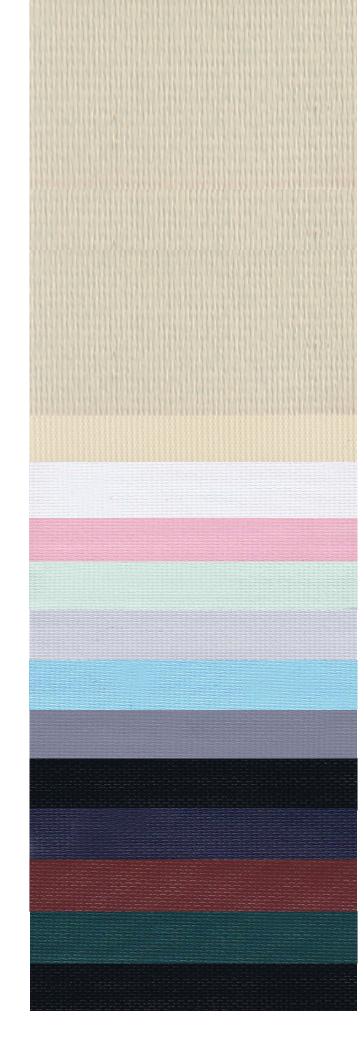

## your personal fabric **selector**

|                 | 3000 mm | 2500 mm | 1830 mm | 127 mm | 89 mm | 63 mm | Solar Trans % | Optical Trans % | Sun Block % | Ultraviolet<br>Protection % | Absorption% | Solar Reflection % |
|-----------------|---------|---------|---------|--------|-------|-------|---------------|-----------------|-------------|-----------------------------|-------------|--------------------|
| Beige           |         |         |         |        |       |       | 0             | 0               | 100         | 100                         | 35          | 65                 |
| Magnolia        |         |         |         |        |       |       | 0             | 0               | 100         | 100                         | 35          | 65                 |
| White           |         |         |         |        |       |       | 0             | 0               | 100         | 100                         | 27          | 73                 |
| Pink            |         |         |         |        |       |       | 0             | 0               | 100         | 100                         | 34          | 66                 |
| Mint Green      |         |         |         |        |       |       | 0             | 0               | 100         | 100                         | 34          | 66                 |
| Grey            |         |         |         |        |       |       | 0             | 0               | 100         | 100                         | 51          | 49                 |
| Sea Blue        |         |         |         |        |       |       | 0             | 0               | 100         | 100                         | 36          | 64                 |
| Iron            |         |         |         |        |       |       | 0             | 0               | 100         | 100                         | 71          | 29                 |
| Black           |         |         |         |        |       |       | 0             | 0               | 100         | 100                         | 95          | 5                  |
| Navy            |         |         |         |        |       |       | 0             | 0               | 100         | 100                         | 91          | 9                  |
| Burgundy        |         |         |         |        |       |       | 0             | 0               | 100         | 100                         | 83          | 17                 |
| Bottle<br>Green |         |         |         |        |       |       | 0             | 0               | 100         | 100                         | 92          | 8                  |
| Black<br>White  |         |         |         |        |       |       | 0             | 0               | 100         | 100                         | 27          | 73                 |