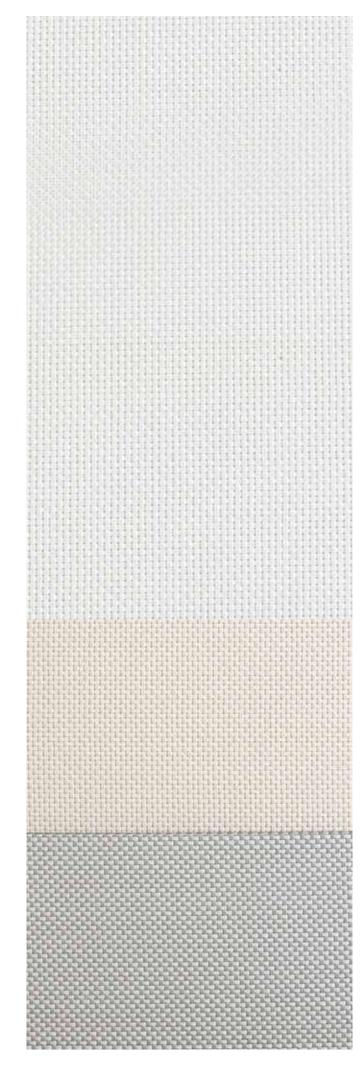

| abric | Com   | position  |  |
|-------|-------|-----------|--|
| aniic | CUIII | pusitiuii |  |

Fabric Range: Roller Fabric Width: Fabric Weight:

Mesh/in: Colour Fastness:

## your personal fabric **selector**

roach

|            | 2400 mm | Solar<br>Transmittance % | Optical<br>Transmittance % | Sun Block % | Ultraviolet<br>Protection % | Absorption % | Solar Reflection % |
|------------|---------|--------------------------|----------------------------|-------------|-----------------------------|--------------|--------------------|
| White      |         | 0                        | 0                          | 100         | 100                         | 30           | 70                 |
| Magnolia   |         | 0                        | 0                          | 100         | 100                         | 30           | 70                 |
| Light Grey |         | 0                        | 0                          | 100         | 100                         | 30           | 70                 |