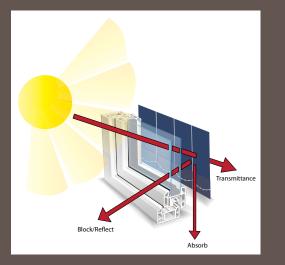

Transmittance is the amount of light and heat transmitted beyond the fabric. The lower the amount, the greater the efficiency.

Block/reflect is the amount of heat and light that is blocked or reflected. The higher the amount, the greater the efficiency.

Absorption is the amount of heat and light absorbed in the fabric. The higher the amount, the lower the efficiency.

Ultraviolet protection illustrates how protective the fabric is in protecting against ultraviolet rays. The higher the amount, the greater the effectiveness.